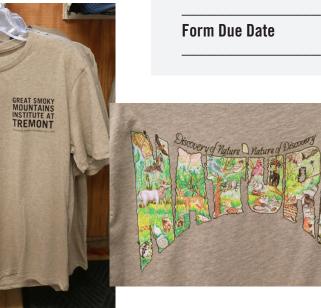

#### **Student Name**

Nature Tee -Limited Edition! Super-soft short sleeve; heather tan S-2XL - \$22.00

**Bear Calendar Tee** Short sleeve; blue S-XL - \$21.00; 2XL - \$23.00