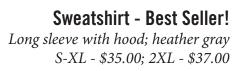

**Spruce Flats Falls Bandana** Forest green or royal blue \$6.50

| Item Name                  | # to Order      | Cost Per Item              | Total Cost |
|----------------------------|-----------------|----------------------------|------------|
| Sweatshirt                 | S M L XL<br>2XL | x \$35.00 =<br>x \$37.00 = | \$<br>\$   |
| Bear Calendar Tee          | SMLXL<br>2XL    | x \$21.00 =<br>x \$23.00 = | \$<br>\$   |
| Nature Tee                 | S M L XL 2XL    | x \$22.00 =                | \$         |
| Tracks & Scats Bandana     | Burgundy Green  | x \$6.50 =                 | \$         |
| Spruce Flats Falls Bandana | Blue Green      | x \$6.50 =                 | \$         |
| Bear Calendar Tote Bag     |                 | x \$22.00 =                | \$         |
| Water Bottle               |                 | x \$18.00 =                | \$         |
|                            |                 | TOTAL                      | \$         |