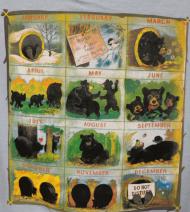

#### **Student Name**

Nature Tee -Limited Edition! Super-soft short sleeve; heather tan S-2XL - \$22.00

**Bear Calendar Tee** Short sleeve; blue S-XL - \$21.00; 2XL - \$23.00