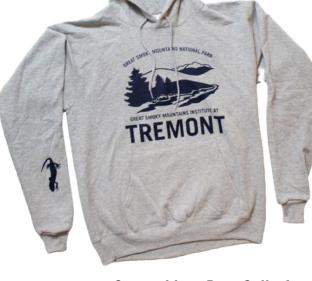

### **Sweatshirt - Best Seller!** *Long sleeve with hood; heather gray*

S-XL - \$35.00; 2XL - \$37.00