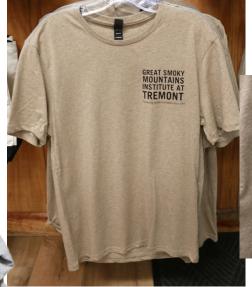

#### Nature Tee -Limited Edition!

Super-soft short sleeve; heather tan S-2XL - \$22.00