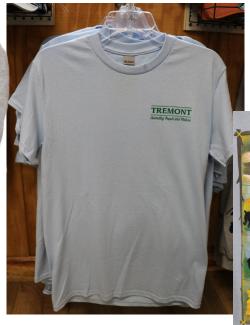

### **Order Your Tremont Gear Before Your Visit**

We're so excited about your upcoming trip to Tremont! Though we'll have the store at the Tremont Visitor's Center open for a portion of your visit, many parents, students and teachers prefer to order ahead of time. If you would like to place an advance order from this limited selection, please fill out this form and return it to your teacher with payment and we'll have your order ready for you when you arrive in the Smokies.



Form Due Date

#### Nature Tee -Limited Edition!

Super-soft short sleeve; heather tan S-2XL - \$22.00







### **Sweatshirt - Best Seller!** *Long sleeve with hood; heather gray*

S-XL - \$35.00; 2XL - \$37.00



## **Bear Calendar Tee**Short sleeve; blue

S-XL - \$21.00; 2XL - \$23.00

#### **Instructions for Teachers:**

If desired, send copies of this handout home with students. We request that you place your order at least one week prior to your group visit, so be sure to set your students' due date accordingly. Once you have received your students' orders, consolidate the order information and fill out a single order form that represents the whole group. Please return your form or direct any questions to **bridget@gsmit.org**. We'll have the order ready for your group when you arrive on campus.



**Water Bottle** *Transparent blue*\$18.00



**Tracks & Scats Bandana** *Burgundy or forest green*\$6.50



Bear Calendar

**Tote Bag** *Canvas with zipper closure* 

\$22.00

**Spruce Flats Falls