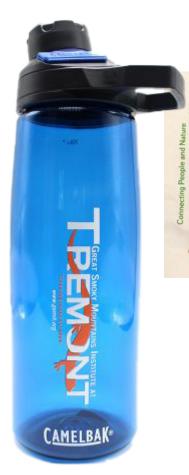

**Water Bottle** *Transparent blue*\$18.00

**Tracks & Scats Bandana** *Burgundy or forest green*\$6.50

Bear Calendar

**Tote Bag** *Canvas with zipper closure* 

\$22.00

**Spruce Flats Falls Bandana** *Forest green or royal blue*\$6.50